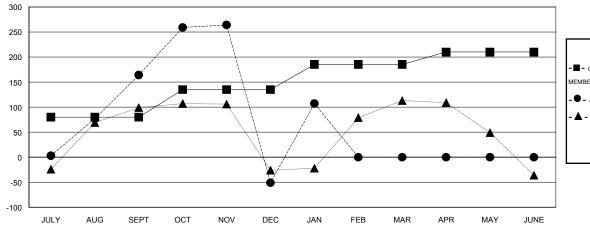

#### GOALS AND ACTUAL MEMBERS CUMULATIVE

| - ■ - CURRENT YEAR GOALS FOR NEW |
|----------------------------------|
| MEMBERS                          |

- • CURRENT YEAR ACTUAL MEMBERS

- A - LAST YEAR ACTUAL MEMBERS

| ,                     |                    | Members               |                              |                             |  |  |
|-----------------------|--------------------|-----------------------|------------------------------|-----------------------------|--|--|
| RESULTS FOR 2013-2014 |                    |                       |                              |                             |  |  |
| QUARTER               | NEW MEMBER<br>GOAL | ACTUAL NEW<br>MEMBERS | ACTUAL<br>DROPPED<br>MEMBERS | ACTUAL NET<br>GAIN/<br>LOSS |  |  |
| JULY/AUG/SEPT         | 80                 | 269                   | 105                          | 164                         |  |  |
| OCT/NOV/DEC           | 55                 | 141                   | 356                          | -215                        |  |  |
| JAN/FEB/MAR           | 50                 | 181                   | 23                           | 158                         |  |  |
| APR/MAY/JUNE          | 25                 | 0                     | 0                            | 0                           |  |  |