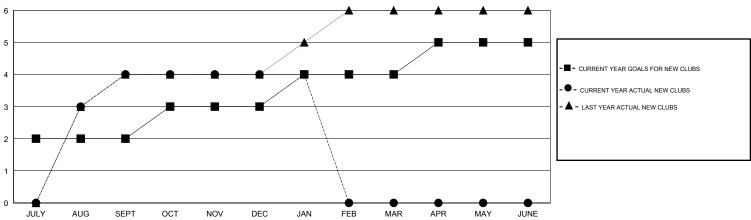

### GOALS AND ACTUAL NEW CLUBS CUMULATIVE

## GMT: Mahesh Pasqual LOCATION INDIA GMT CA 6

|                                                    |                  | Clubs               |                            |                             |  |  |
|----------------------------------------------------|------------------|---------------------|----------------------------|-----------------------------|--|--|
| RESULTS FOR 2013-2014                              |                  |                     |                            |                             |  |  |
| QUARTER                                            | NEW CLUB<br>GOAL | ACTUAL NEW<br>CLUBS | ACTUAL<br>DROPPED<br>CLUBS | ACTUAL NET<br>GAIN/<br>LOSS |  |  |
| JULY/AUG/SEPT OCT/NOV/DEC JAN/FEB/MAR APR/MAY/JUNE | 2<br>1<br>1<br>1 | 4<br>0<br>0         | 1<br>10<br>0<br>0          | 3<br>-10<br>0<br>0          |  |  |